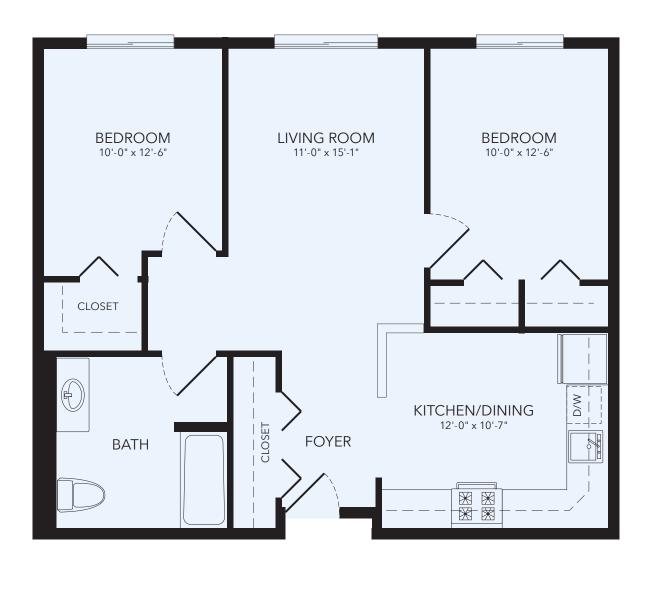

LINCOLN 2 Bedroom | 1 Bath 820 Sq. Ft. Living Space ADA With Bathtub

HousingSeniors.com/Zurich | 250 Mohawk Trail | Lake Zurich, IL 60047 | 847-726-1444

Dimensions are approximate and vary depending on method of measurement. If residents need precise measurements before entering into a Lease, they are provided with the opportunity to take their own measurements prior to signing.