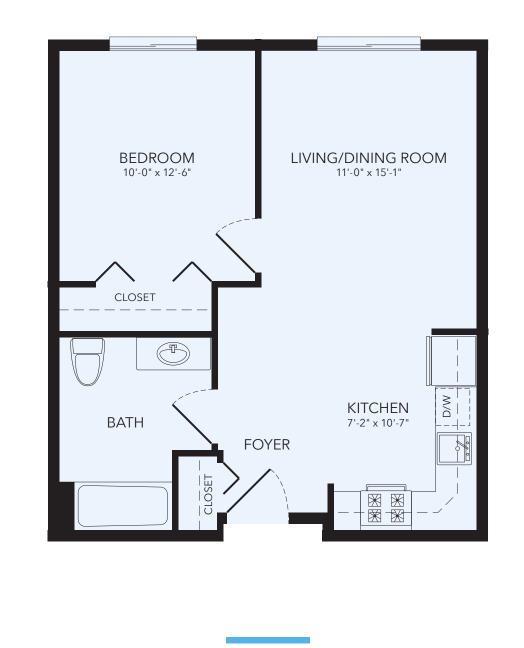

MONROE 1 Bedroom | 1 Bath 550 Sq. Ft. Living Space ADA With Bathtub

HousingSeniors.com/Zurich | 250 Mohawk Trail | Lake Zurich, IL 60047 | 847-726-1444

Dimensions are approximate and vary depending on method of measurement. If residents need precise measurements before entering into a Lease, they are provided with the opportunity to take their own measurements prior to signing.