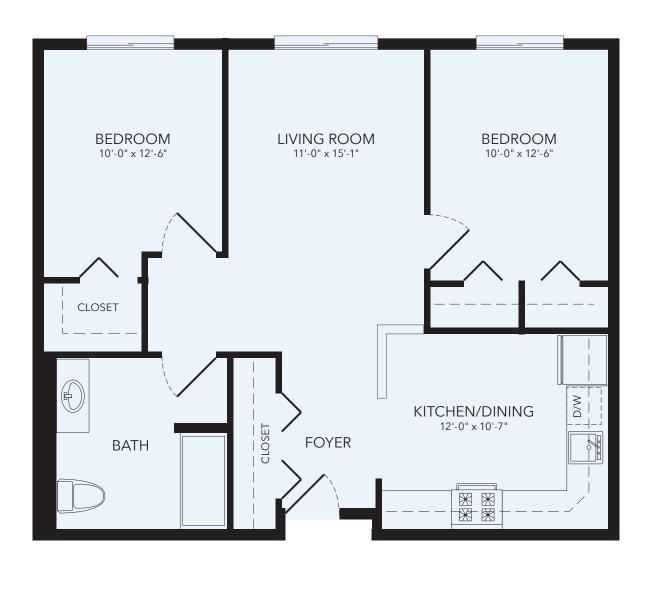

LINCOLN II 2 Bedroom | 1 Bath 820 Sq. Ft. Living Space ADA With Shower

HousingSeniors.com/Zurich | 250 Mohawk Trail | Lake Zurich, IL 60047 | 847-726-1444

Dimensions are approximate and vary depending on method of measurement. If residents need precise measurements before entering into a Lease, they are provided with the opportunity to take their own measurements prior to signing.